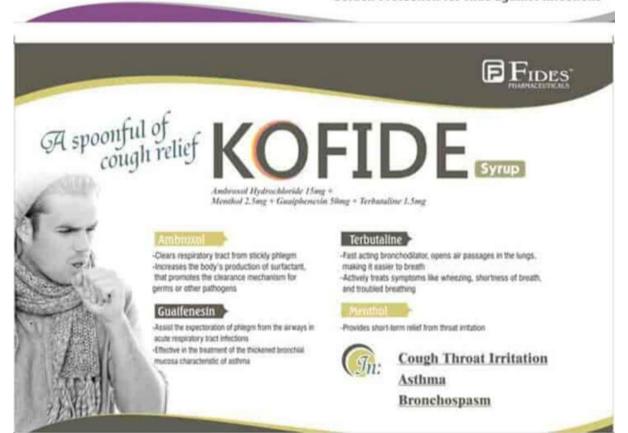

### **KOFIDE SYRUP**

Ambroxol 15mg + Terbutaline 1.5mg Guaiphenesin 50mg + menthol 2.5mg